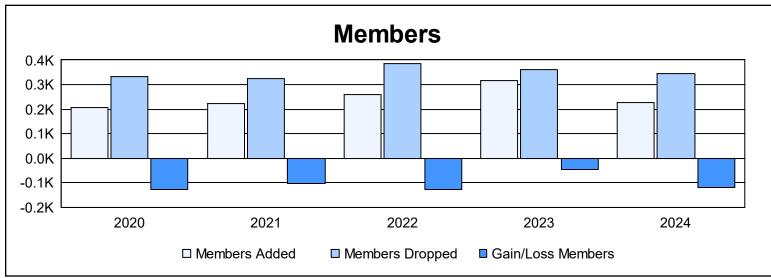

District 24 L

As of June 2024 Cumulative

| Year      | New<br>Clubs | Dropped<br>Clubs | Gain/<br>Loss<br>Clubs | New<br>Members | Charter<br>Members | Reinstate<br>Members | Transfer<br>Members | Total<br>Member<br>Added | Total<br>Members<br>Dropped | Gain/<br>Loss<br>Members |
|-----------|--------------|------------------|------------------------|----------------|--------------------|----------------------|---------------------|--------------------------|-----------------------------|--------------------------|
| 2019-2020 | 0            | 2                | -2                     | 152            | 4                  | 30                   | 20                  | 206                      | 334                         | -128                     |
| 2020-2021 | 1            | 2                | -1                     | 169            | 21                 | 19                   | 14                  | 223                      | 324                         | -101                     |
| 2021-2022 | 0            | 5                | -5                     | 208            | 6                  | 26                   | 19                  | 259                      | 387                         | -128                     |
| 2022-2023 | 0            | 5                | -5                     | 274            | 5                  | 13                   | 24                  | 316                      | 362                         | -46                      |
| 2023-2024 | 0            | 6                | -6                     | 196            | 0                  | 6                    | 23                  | 225                      | 345                         | -120                     |
| Average   | 0            | 4                | -4                     | 200            | 7                  | 19                   | 20                  | 246                      | 350                         | -105                     |